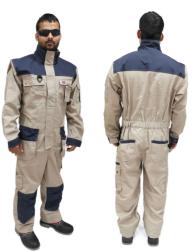

## TAHA SAFETY RIPSTOP COVERALL PPE Workwear

65/35 Polyester/Cotton, 240gsm Ripstop material

Coverall executive workwear with Pocket for ID.

Zippered pockets on the left sleeve. Elastic on the back of waist. Roomy hanging pockets. Adjustable cuffs by velcro. Tool pockets on right leg. Pockets on the left leg with velcro and zipper. Knee pockets for insert from the side opening.

Renders complete lower and upper body protection Offers a comprehensive solution for body protection from heat and hazards

Decked with a quick access pocket that is ideal for storing personal belongings Serves as an effective safety wear with best fitting and fine stitching