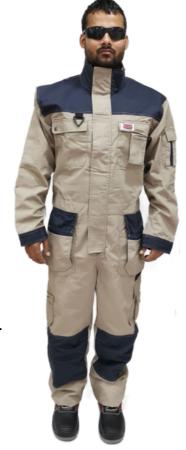

## TAHA SAFETY RIPSTOP COVERALL PPE Workwear

65/35 Polyester/Cotton, 240gsm Ripstop material

Coverall executive workwear with Pocket for ID.

Zippered pockets on the left sleeve. Elastic on the back of waist. Roomy hanging pockets. Adjustable cuffs by velcro. Tool pockets on right leg. Pockets on the left leg with velcro and zipper. Knee pockets for insert from the side opening.

Renders complete lower and upper body protection Offers a comprehensive solution for body protection from heat and hazards

Decked with a quick access pocket that is ideal for storing personal belongings Serves as an effective safety wear with best fitting and fine stitching