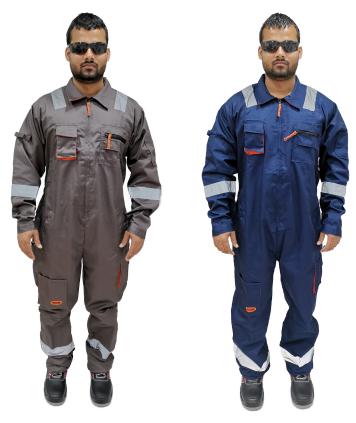

## -PRODUCT SPECS-

| Product Name : | POWER COVERALL                                                                                                                                    |           |
|----------------|---------------------------------------------------------------------------------------------------------------------------------------------------|-----------|
| Brand :        | POWER                                                                                                                                             |           |
| Colour :       | GREY                                                                                                                                              | NAVY BLUE |
| Size :         | M/L/XL/2XL/3XL/4XL                                                                                                                                |           |
| Material :     | 65/35 Polyester Cotton, 250 gsm Twill material                                                                                                    |           |
| Description :  | Full sleeves, front zip fastening.<br>2 chest pocket, elasticised waist,<br>2 cross pocket, 2 back patch pocket,<br>2 cargo pocket, 1 pen pocket. |           |
| Origin :       | China                                                                                                                                             |           |
| Packaging :    | 10 pcs in a box<br>weight : 9.5 kgs<br>0.0461 m <sup>3</sup>                                                                                      |           |