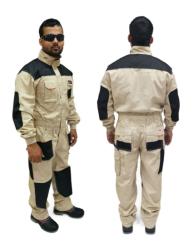

## TAHA Safety Neo Coverall PPE Workwear

65/35 Polyester/Cotton, 267gsm.

Coverall executive workwear with Tripple stitch, strengthen elbow and knee areas, additional stitching, integrated reflactive material, multi functional pockets and smartphone pocket. Lorudura padding on shoulders, elbow, knees and pocket. For longer durability and longer life span of the workwear.

Usage: Heavy Duty Garments, Easy To Wear, Serves as an effective safety wear with best fitting and fine stitching.

Available Colors: Khaki, Grey

Single Pc Packing: 44 x 3.5 x 36 cms, cbm 0.0055 1.26 kgs