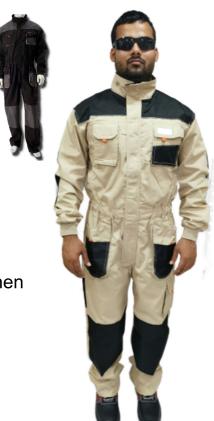

## TAHA Safety Neo Coverall PPE Workwear

65/35 Polyester/Cotton, 267gsm.

Coverall executive workwear with Tripple stitch, strengthen elbow and knee areas, additional stitching, integrated reflactive material, multi functional pockets and smartphone pocket. Lorudura padding on shoulders, elbow, knees and pocket. For longer durability and longer life span of the workwear.

Usage: Heavy Duty Garments, Easy To Wear, Serves as an effective safety wear with best fitting and fine stitching.

Available Colors: Khaki, Grey

Single Pc Packing: 44 x 3.5 x 36 cms, cbm 0.0055 1.26 kgs