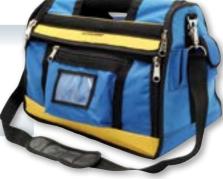

### **TB LTB 2TT TECHNICIAN BAG**

2 side section with 24 pockets, centre pocket for cordless tools, web handle with shoulder strap. Size 16.5 x 7.5 x 12 inch

Made in India

 $\epsilon$ 