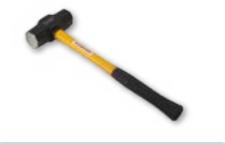

### 102# SLEDGE HAMMER 2 LB

American type sledge hammer with fiberglass handle.

**Made in China**  $\epsilon$ 

### 102# SLEDGE HAMMER 4 LB

American type sledge hammer with fiberglass handle.

**Made in China** 

 $\epsilon$ 

### **102# SLEDGE HAMMER 8 LB**

American type sledge hammer with fiberglass handle.

**Made in China**  $\epsilon$ 

7

6