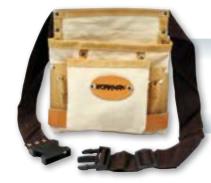

### LNB 30 SINGLE POCKET TOOL POUCH / BELT

Leather pouch belt, 5 pocket for assorted items, double stitched & extra rivet with quick release buckle.

Made in India

 $\epsilon$ 

### TB 752 SINGLE POCKET TOOL POUCH /BELT

Leather pouch belt, 5 pocket for assorted items, double stitched & extra rivet with quick release buckle.

Made in India

(€