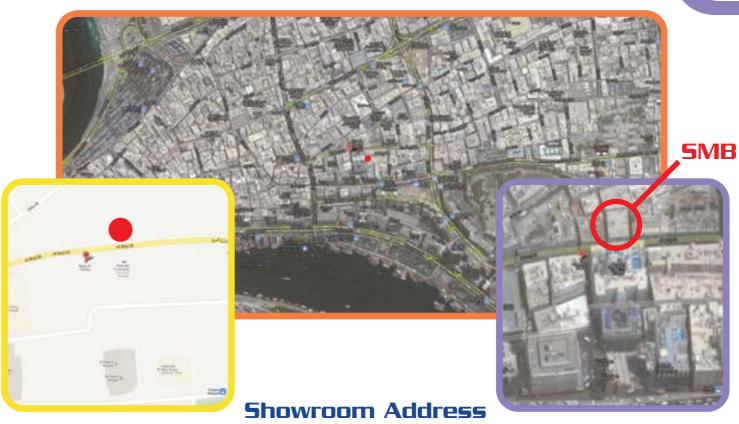

# **LOCATION** and **CONTACT**

Warehouse

Exhibitions

Behind Nasser Square, Al Burj Street.

Opp Rafae Hotel, Tawakall Building-Shop No 12.

Tel - +971 4 2243320 Fax - +971 4 2243307

Deira, Dubai, United Arab Emirates

GPS Cordinates: 25°16′12.7″N 55°18′19.1″E

15 Al Burj Street - Dubai ( SMB Trading LLC )

### **Warehouse Address**

Sheikh Zayed Road, 3rd Interchange, Al qouz Industrial Area, Near Juma Al Majid W / house Tel - +971 4 3393989