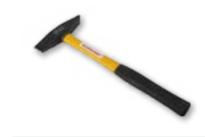

### **1# MECHANIST HAMMER 800 GMS**

German type machinist's hammer with plastic-coating handle.

**Made in China** CE

### **1# MECHANIST HAMMER 1000 GMS**

German type machinist's hammer with plastic-coating

**Made in China** 

CE