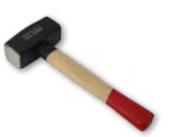

### **104# SLEDGE HAMMER 8LB**

American type sledge hammer with wooden handle.

Made in China

 $\epsilon$ 