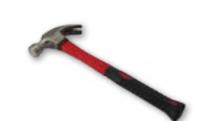

### 130 - 1# CLAW HAMMER 8 0Z

American Type claw hammer with dual color plastic handle.

Made in China

### 130 - 1# CLAW HAMMER 16 OZ

American Type claw hammer with dual color plastic handle.

Made in China

### 132# CLAW HAMMER 8 OZ

American Type claw hammer with bleached handle.

Made in China

### 132# CLAW HAMMER 16 OZ

American Type claw hammer with bleached handle.

Made in China

### 131# CLAW HAMMER 16 OZ

American Type claw hammer with TUBULAR STEEL handle.

Made in China

### 130-3# CLAW HAMMER 16 OZ

American Type claw hammer with TPR dual color plastic

**Made in China** 

(€