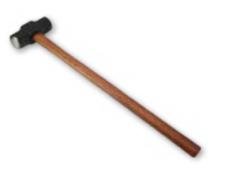

### **104# SLEDGE HAMMER 8LB**

American type sledge hammer with wooden handle.

Made in China

 $\epsilon$ 

### 102# SLEDGE HAMMER 2 LB

American type sledge hammer with fiberglass handle.

**Made in China**  $\epsilon$ 

### 102# SLEDGE HAMMER 4 LB

American type sledge hammer with fiberglass handle.

**Made in China** 

 $\epsilon$ 

### **102# SLEDGE HAMMER 8 LB**

American type sledge hammer with fiberglass handle.

**Made in China**  $\epsilon$ 

7

6