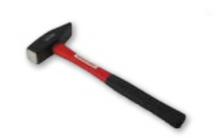

### **1# MECHANIST HAMMER 800 GMS**

German type machinist's hammer with plastic-coating handle.

**Made in China** CE

### **1# MECHANIST HAMMER 1000 GMS**

German type machinist's hammer with plastic-coating

**Made in China** 

CE