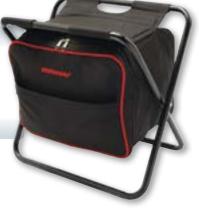

### **TB 991081 CHAIR BAG**

100% polyester material, single pocket, Foldable chair constructed with 2 steel tube with loading capacity of 90 kg. Bag offers big volume.

Made in India

 $\epsilon$ 