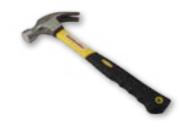

### 130 - 1# CLAW HAMMER 8 0Z

American Type claw hammer with dual color plastic handle.

Made in China

### 130 - 1# CLAW HAMMER 16 OZ

American Type claw hammer with dual color plastic handle.

Made in China

### 132# CLAW HAMMER 8 OZ

American Type claw hammer with bleached handle.

Made in China

### 132# CLAW HAMMER 16 OZ

American Type claw hammer with bleached handle.

Made in China

### 131# CLAW HAMMER 16 OZ

American Type claw hammer with TUBULAR STEEL handle.

Made in China

### 130-3# CLAW HAMMER 16 OZ

American Type claw hammer with TPR dual color plastic

**Made in China** 

(€