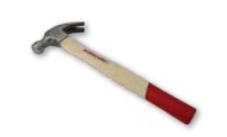

### 132# CLAW HAMMER 8 OZ

American Type claw hammer with bleached handle.

Made in China

### 132# CLAW HAMMER 16 OZ

American Type claw hammer with bleached handle.

Made in China