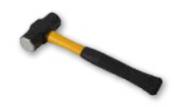

### **104# SLEDGE HAMMER 8LB**

American type sledge hammer with wooden handle.

Made in China

 $\epsilon$ 