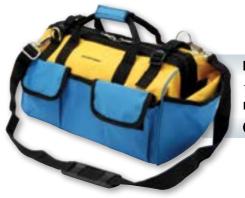

### **TB LTB 2TT TECHNICIAN BAG**

2 side section with 24 pockets, centre pocket for cordless tools, web handle with shoulder strap. Size 16.5 x 7.5 x 12 inch

Made in India

 $\epsilon$ 