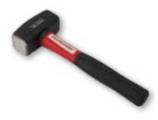

### 102# SLEDGE HAMMER 2 LB

American type sledge hammer with fiberglass handle.

**Made in China**  $\epsilon$ 

### 102# SLEDGE HAMMER 4 LB

American type sledge hammer with fiberglass handle.

**Made in China** 

 $\epsilon$ 

### **102# SLEDGE HAMMER 8 LB**

American type sledge hammer with fiberglass handle.

**Made in China**  $\epsilon$ 

7

6