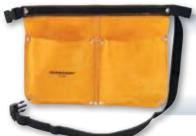

### LNB 30 SINGLE POCKET TOOL POUCH / BELT

Leather pouch belt, 5 pocket for assorted items, double stitched & extra rivet with quick release buckle.

Made in India

 $\epsilon$ 