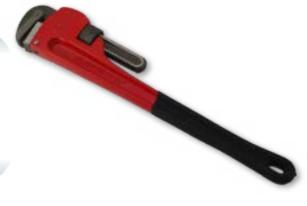

### **HEAVY DUTY PIPE RENCH (PVC HANDLE)**

Material: Mobile jaw drop-forged with 45# carbon steel, handle is made of malleable cast iron, body heat treatment, jaw teeth induction quenched.

Surface: Handle is a durable powder coating and PVC grip handle, head is polish. Hardness: 47 - 55 HRC

€