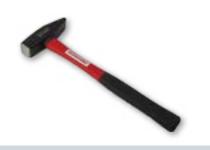

### **1# MECHANIST HAMMER 800 GMS**

German type machinist's hammer with plastic-coating handle.

**Made in China** CE

### **1# MECHANIST HAMMER 1000 GMS**

German type machinist's hammer with plastic-coating

**Made in China** 

CE