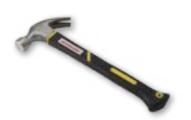

### 130 - 1# CLAW HAMMER 8 0Z

American Type claw hammer with dual color plastic handle.

Made in China

### 130 - 1# CLAW HAMMER 16 OZ

American Type claw hammer with dual color plastic handle.

Made in China

### 132# CLAW HAMMER 8 OZ

American Type claw hammer with bleached handle.

Made in China

### 132# CLAW HAMMER 16 OZ

American Type claw hammer with bleached handle.

Made in China

### 131# CLAW HAMMER 16 OZ

American Type claw hammer with TUBULAR STEEL handle.

Made in China

### 130-3# CLAW HAMMER 16 OZ

American Type claw hammer with TPR dual color plastic

**Made in China** 

(€