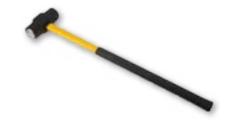

### **104# SLEDGE HAMMER 8LB**

American type sledge hammer with wooden handle.

Made in China

 $\epsilon$ 

### 102# SLEDGE HAMMER 2 LB

American type sledge hammer with fiberglass handle.

**Made in China**  $\epsilon$ 

### 102# SLEDGE HAMMER 4 LB

American type sledge hammer with fiberglass handle.

**Made in China** 

 $\epsilon$ 

### **102# SLEDGE HAMMER 8 LB**

American type sledge hammer with fiberglass handle.

**Made in China**  $\epsilon$ 

7

6