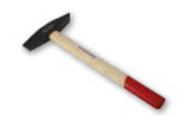

### 130 - 1# CLAW HAMMER 8 0Z

American Type claw hammer with dual color plastic handle.

Made in China

### 130 - 1# CLAW HAMMER 16 OZ

American Type claw hammer with dual color plastic handle.

Made in China

### 132# CLAW HAMMER 8 OZ

American Type claw hammer with bleached handle.

Made in China

### 132# CLAW HAMMER 16 OZ

American Type claw hammer with bleached handle.

Made in China

### 131# CLAW HAMMER 16 OZ

American Type claw hammer with TUBULAR STEEL handle.

Made in China

### 130-3# CLAW HAMMER 16 OZ

American Type claw hammer with TPR dual color plastic

**Made in China** 

(€