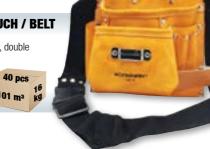

### LP 16 DOUBLE POCKET TOOL POUCH / BELT

Leather pouch belt, 10 pocket for assorted items, double stitched & extra rivet with quick release buckle.

 $\epsilon$ 