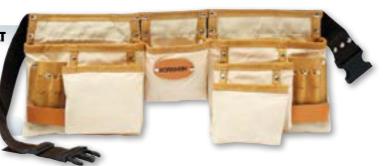

### LP 16 DOUBLE POCKET TOOL POUCH / BELT

Leather pouch belt, 10 pocket for assorted items, double stitched & extra rivet with quick release buckle.

 $\epsilon$ 