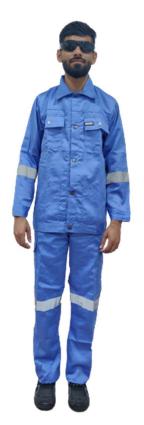

## **PRODUCT SPECS**

| Product Name : | AP 2 PC SUIT REFLACTIVE                                                                                                                                                                          |
|----------------|--------------------------------------------------------------------------------------------------------------------------------------------------------------------------------------------------|
| Brand :        | ARMOUR PRODUCTION                                                                                                                                                                                |
| Colour :       | PETROL BLUE NAVY GREY                                                                                                                                                                            |
|                |                                                                                                                                                                                                  |
| Size :         | M/L/XL/2XL/3XL/4XL                                                                                                                                                                               |
| Material :     | 185gsm Twill material, prime quality                                                                                                                                                             |
| Description :  | Full sleeves shirt with 4 patch pocket, 1 pen pocket, metal<br>buttoned. Trouser with elasticised waist, 2 cross pocket, 2<br>back patch pocket and 2 cargo pockets.<br>Deluxe poly bag packing. |
| Origin :       | China                                                                                                                                                                                            |
| Packaging :    | 20 pcs in a box<br>weight 15kg:s<br>0.0627 m <sup>3</sup>                                                                                                                                        |